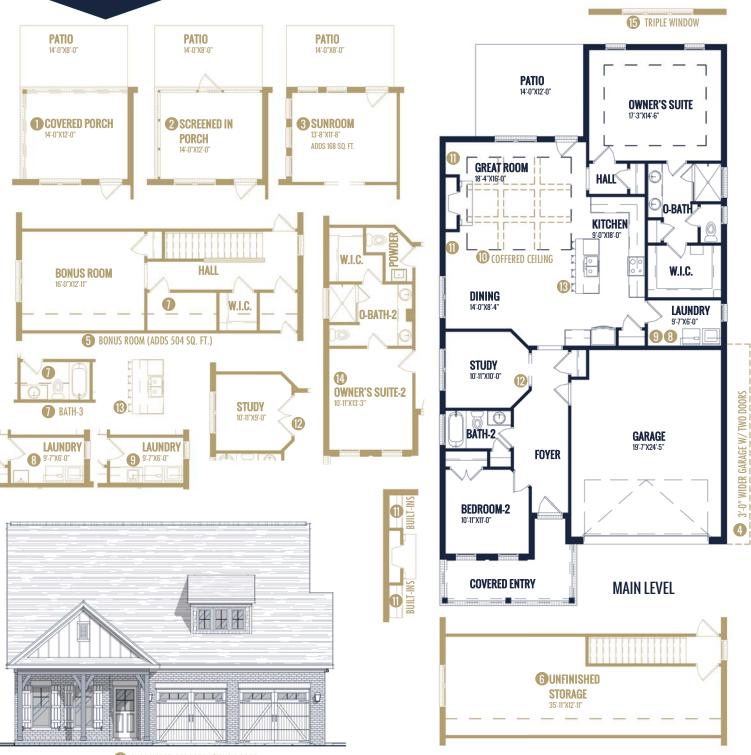

# FLOOR PLAN: MARIE CLASSIC

## Specs:

| Bedrooms:       | 2            |
|-----------------|--------------|
| Bathrooms:      | 2            |
| Square Footage: | 1,707 Sq.Ft. |
| Width:          | 37' - 4"     |
| Depth:          | 73' - 0"     |
|                 |              |

#### **Options Shown:**

- Covered Porch
- 2 Screened in Porch
- Sunroom (Adds 168 Sq.Ft.)
- ④ 3'-0" Wider Garage w/ Two Doors
- Bonus Room (Adds 504 Sq.Ft.)
- 6 Unfinished Storage
- Bath-3
- 8 Laundry Sink

- Iaundry Cabinet w/ Sink
- Coffered Ceiling
- Built-ins
- Prench Doors at Study
- (B) Cabinets at Backside of Island
- Owner's Suite Two
- 15 Triple Window

Watercolors, illustrations, and floor plans are for marketing purposes only and are subject to change at builder's discretion. Square footage is outside veneer and should be independently verified. This is not a legal document.

## FLOOR PLAN: MARIE CLASSIC

4 3'-0" WIDER GARAGE W/ TWO DOORS

Watercolors, illustrations, and floor plans are for marketing purposes only and are subject to change at builder's discretion. Square footage is outside veneer and should be independently verified. This is not a legal document.