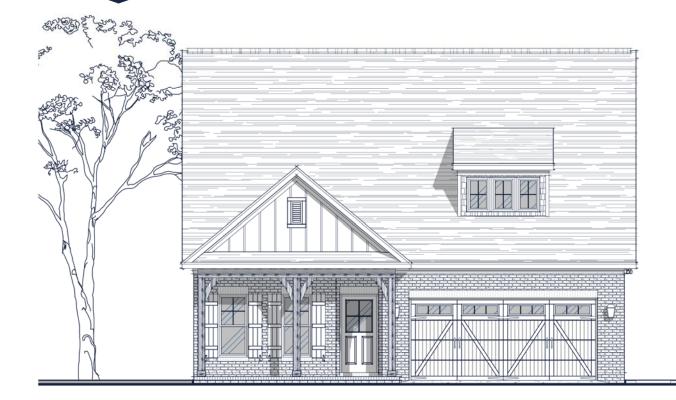

# FLOOR PLAN: MARIE CLASSIC

## Specs:

| Bedrooms:       | 2            |
|-----------------|--------------|
| Bathrooms:      | 2            |
| Square Footage: | 1,707 Sq.Ft. |
| Width:          | 37' - 4"     |
| Depth:          | 73' - 0"     |
|                 |              |